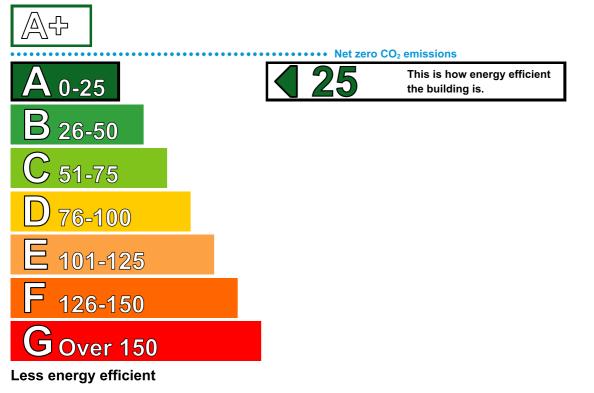

### **Energy Performance Asset Rating**

More energy efficient

## **Technical Information**

Main heating fuel:Natural GasBuilding environment:Heating and Natural VentilationTotal useful floor area (m²):6166Building complexity (NOS level):5Building emission rate (kgCO₂/m²):25.2

#### Benchmarks

36

<mark>()(</mark>6

If newly built

If typical of the existing stock